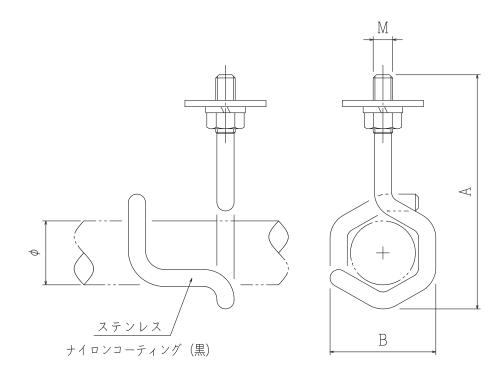

### フックス (ナット・ワッシャー・スプリングワッシャー・アンカー付き) HUX-06N・08N・10N

| 型番      | ※ケーブル<br>仕上り外径φ | サイズM | 寸法(mm) |    | 許容静荷重 |
|---------|-----------------|------|--------|----|-------|
|         |                 |      | А      | В  | (N)   |
| HUX-06N | 12~20           | M6   | 73     | 33 | 15    |
| HUX-08N | 20~28           | M8   | 95     | 44 | 30    |
| HUX-10N | 28~36           | M10  | 117    | 56 | 50    |